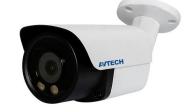

# DGM8508SVGAT

Detection

**Dual Lights** 

Active Deterrence

MIC & Speaker MicroSD Card built-in Recording

#### Al-based 8MP H.265 Bullet IP Camera with Dual Lights