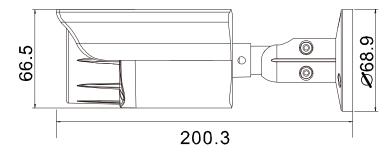

er clear & color images even at night
- Al-based human / vehicle detection supported to avoid false detection alarms
- Dual lights (IR / warm light LED) mechanism to smartly switch images from B/W to color even at night when any motion is detected
- Siren triggered automatically when intruders are detected to deter intruders
- MicroSD card support (up to 256GB) for video storage
- **ONVIF** standard supported to simplify system integration
- POE (Power-over-Ethernet) support to eliminate the use of power cables and reduce installation costs
- Microphone & speaker built-in for audio transmission
- WDR to increase image recognizability in overexposure and dark areas
- Remote Surveillance
   Compatible with Internet Explorer 6 and above, Microsoft Edge & Google Chrome

#### **O DIMENSIONS**



Dimensional tolerance: ± 5mm



### **O SPECIFICATIONS**

| Device                   |             |                                                                                                                    |
|--------------------------|-------------|--------------------------------------------------------------------------------------------------------------------|
| Image Sensor             |             | 1/2.8" SONY CMOS                                                                                                   |
| Max. Resolution          |             | 3840 x 2160                                                                                                        |
| Lens                     |             | f2.8mm / F1.6